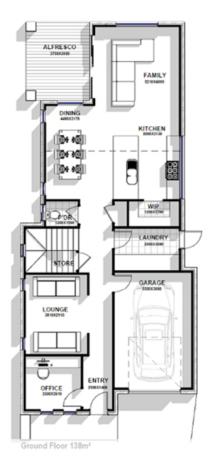

# **AURORA FLOOR PLANS**

# **ROOM DIMENSIONS**

| ROOM               | MILLIMETRES<br>Traditional |
|--------------------|----------------------------|
| Living             | 4000×5210                  |
| Dining             | 3160×4460                  |
| Kitchen            | 2140×3000                  |
| Lounge             | 2910×370                   |
| Laundry            | 3090×2000                  |
| Office             | 2610×2500                  |
| Pantry             | 2390×1200                  |
| Ground Floor WC    | 1500×1200                  |
| Ground Floor Entry | 1400×2500                  |
| Porch              | 4190×3500                  |
| Master Bedroom     | 4130×1200                  |
| Bedroom 2          | 2810×2620                  |