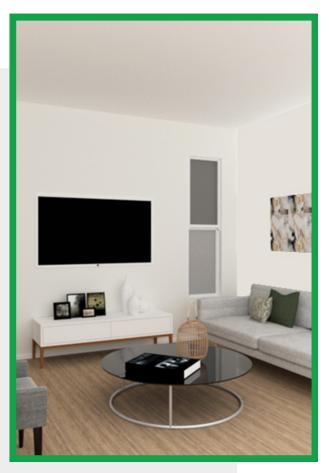

# BUILT WITH EXCELLENCE

**AURORA** 



# **AURORA**

The all-new AURORA double storey home is designed with quality in mind. The AURORA house plan boasts a unique exterior and a fully functional floor design. The house features four bedrooms on the first floor, an expansive ground floor family room and lounge, contemporary kitchen with a walk-in pantry and laundry. Entertain friends and family on the alfresco outdoor area.





Home Size: 227 Sqm2



317.8 m2 Min Lot Size



10.06 m Lot Width



2.5x bath



4x bed



1x car garage



2x living



1x study nook



# **AURORA FLOOR PLANS**





# 3D INTERIOR DESIGN VIEW OF THE AURORA







# **ROOM DIMENSIONS**

| ROOM               | MILLIMETRES<br>Traditional |
|--------------------|----------------------------|
| Living             | 4000×5210                  |
| Dining