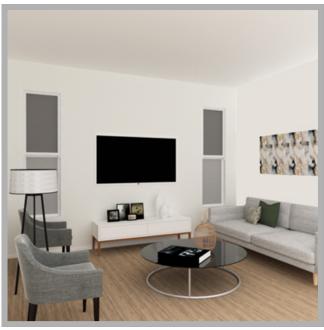

# BUILT WITH EXCELLENCE

**AURORA** 



# **AURORA**

The all-new AURORA double storey home is designed with quality in mind. The AURORA house plan boasts a unique exterior and a fully functional floor design. The house features four bedrooms on the first floor, an expansive ground floor family room and lounge, contemporary kitchen with a walk-in pantry and laundry. Entertain friends and family on the alfresco outdoor area.





Home Size: 227 Sqm2



317.8 m2 Min Lot Size



10.06 m Lot Width



2.5x bath



4x bed



1x car garage



2x living



1x study nook



# **AURORA FLOOR PLANS**





# 3D INTERIOR DESIGN VIEW OF THE AURORA







# **ROOM DIMENSIONS**

| ROOM               | MILLIMETRES<br>Traditional |
|--------------------|----------------------------|
| Living             | 4000×5210                  |
| Dining             | 3160×4460                  |
| Kitchen            | 2140×3000                  |
| Lounge             | 2910×370                   |
| Laundry            | 3090×2000                  |
| Office             | 2610×2500                  |
| Pantry             | 2390×1200                  |
| Ground Floor WC    | 1500×1200                  |
| Ground Floor Entry | 1400×2500                  |
| Porch              | 4190×3500                  |
| Master Bedroom     | 4130×1200                  |
| Bedroom 2          | 2810×2620                  |

| ROOM                 | MILLIMETRES<br>Trad