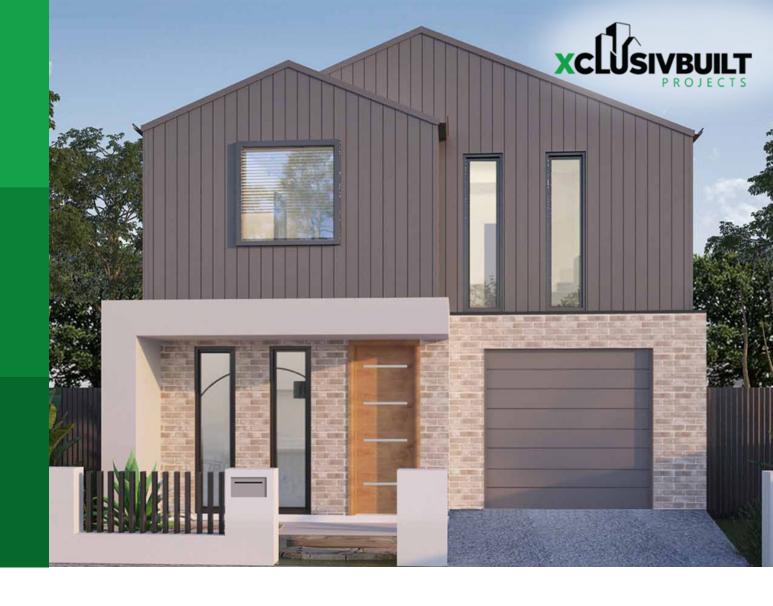

# BUILT WITH EXCELLENCE

**AURORA** 

# **AURORA**

The all-new AURORA double storey home is designed with quality in mind. The AURORA house plan boasts a unique exterior and a fully functional floor design. The house features four bedrooms on the first floor, an expansive ground floor family room and lounge, contemporary kitchen with a walk-in pantry and laundry. Entertain friends and family on the alfresco outdoor area.

Home Size: 227 Sqm2

317.8 m2 Min Lot Size

10.06 m Lot Width

2.5x bath

4x bed

1x car garage

2x living

1x study nook