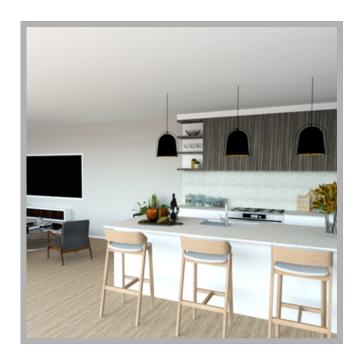

# BUILT WITH EXCELLENCE

**AURORA** 



# **AURORA**

The all-new AURORA double storey home is designed with quality in mind. The AURORA house plan boasts a unique exterior and a fully functional floor design. The house features four bedrooms on the first floor, an expansive ground floor family room and lounge, contemporary kitchen with a walk-in pantry and laundry. Entertain friends and family on the alfresco outdoor area.





Home Size: 227 Sqm2



317.8 m2 Min Lot Size



10.06 m Lot Width



2.5x bath



4x bed



1x car garage



2x living



1x study nook



# **AURORA FLOOR PLANS**





# 3D INTERIOR DESIGN VIEW OF THE AURORA







# **ROOM DIMENSIONS**

| ROOM               | MILLIMETRES<br>Traditional |
|--------------------|----------------------------|
| Living             | 4000×5210                  |
| Dining             | 3160×4460                  |
| Kitchen            | 2140×3000                  |
| Lounge             | 2910×370                   |
| Laundry            | 3090×2000                  |
| Office             | 2610×2500                  |
| Pantry             | 2390×1200                  |
| Ground Floor WC    | 1500×1200                  |
| Ground Floor Entry | 1400×2500                  |
| Porch              | 4190×3500                  |
| Master Bedroom     | 4130×1200                  |
| Bedroom 2          | 2810×2620                  |

| ROOM                 | MILLIMETRES<br>Tr