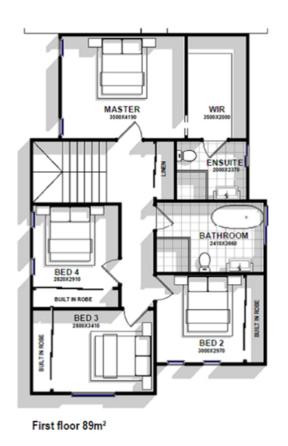

# **AURORA FLOOR PLANS**

| ROOM                 | MILLIMETRES<br>Traditional |
|----------------------|----------------------------|
| Bedroom 3            | 3410×3000                  |
| Bedroom 4            | 2970×3000                  |
| First Floor Bathroom | 3660×2410                  |
| W.I.R Master Bedroom | 2000×3500                  |
| W.I.R Bedroom 3      | -                          |
| Ensuite              | 2370×2000                  |
| Linen                | -                          |
| Alfresco             | 3000×3750                  |
| Garage               | 3600×5500                  |
| Ground Floor         | 138m2                      |
| First Floor          | 89m2                       |
|                      |                            |