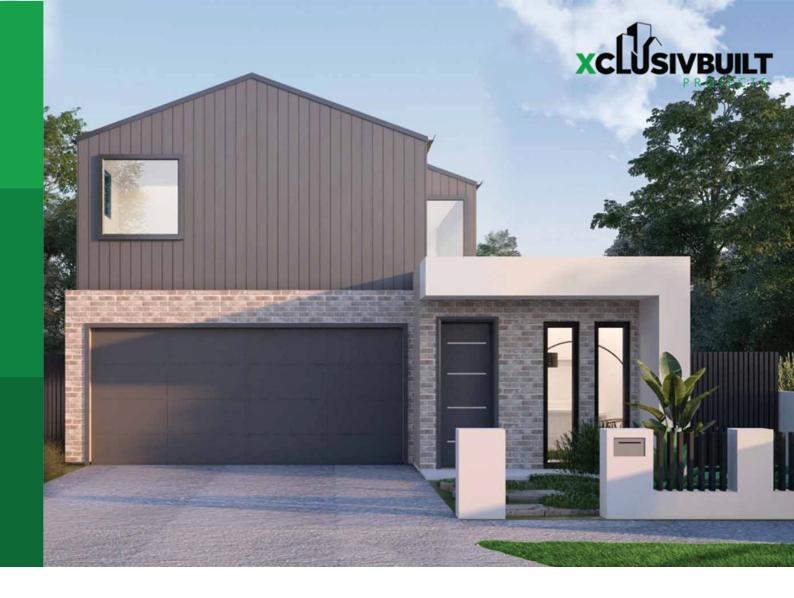

# WINSLOW

Brilliantly designed to give you spacious living downstairs and deluxe comfort upstairs, the Winslow medium-sized home is an all-around winner. The house features four first floor bedrooms, a palatial dining and living area, an open plan kitchen, and an alfresco outdoor area.

Designed with functionality in mind, this home is perfect for the growing family as it comprises a study nook on the first floor and a study corner on the ground floor.Winslow is designed for an average lot size of 430m2+ and 12.44m wide. The plan can be altered to suite your site.