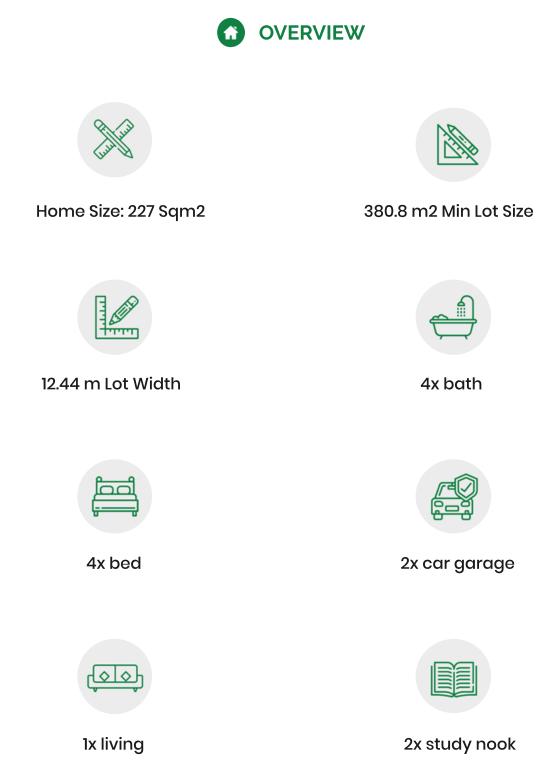

# WINSLOW

Brilliantly designed to give you spacious living downstairs and deluxe comfort upstairs, the Winslow medium-sized home is an all-around winner. The house features four first floor bedrooms, a palatial dining and living area, an open plan kitchen, and an alfresco outdoor area.

Designed with functionality in mind, this home is perfect for the growing family as it comprises a study nook on the first floor and a study corner on the ground floor.Winslow is designed for an average lot size of 430m2+ and 12.44m wide. The plan can be altered to suite your site.