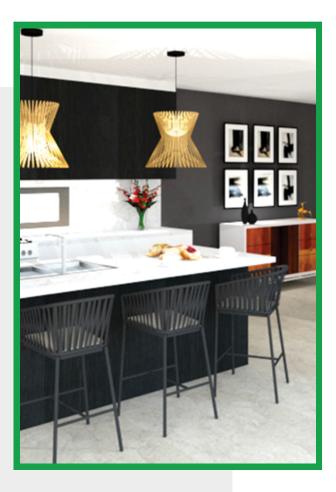

# BUILT WITH EXCELLENCE

# WINSLOW





Brilliantly designed to give you spacious living downstairs and deluxe comfort upstairs, the Winslow medium-sized home is an all-around winner. The house features four first floor bedrooms, a palatial dining and living area, an open plan kitchen, and an alfresco outdoor area.

Designed with functionality in mind, this home is perfect for the growing family as it comprises a study nook on the first floor and a study corner on the ground floor.Winslow is designed for an average lot size of 430m2+ and 12.44m wide. The plan can be altered to suite your site.



xclusiveuilt





## **3D INTERIOR DESIGN VIEW OF THE WINSLOW**





## **XCLUSIVBUILT**

### DESIGN & BUILD PROCESS

Here at Xclusiv Built Projects, we have a 7-step, hassle-free design & build process aimed at simplifying life for