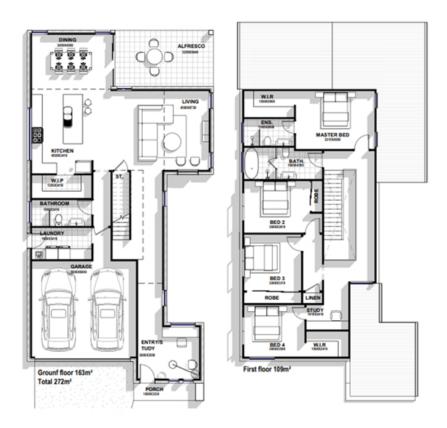

# WINSLOW

Brilliantly designed to give you spacious living downstairs and deluxe comfort upstairs, the Winslow medium-sized home is an all-around winner. The house features four first floor bedrooms, a palatial dining and living area, an open plan kitchen, and an alfresco outdoor area.

Designed with functionality in mind, this home is perfect for the growing family as it comprises a study nook on the first floor and a study corner on the ground floor.Winslow is designed for an average lot size of 430m2+ and 12.44m wide. The plan can be altered to suite your site.