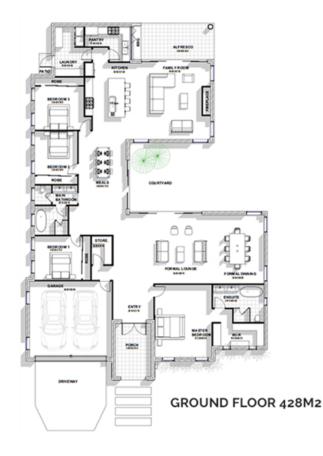

## ARMIDALE

Designed with comfortable family living in mind, the Armidale house plan offers an enviable spacious floor plan ideal for a large family. Impeccably built and finished to the highest standards this single storey home design is intended for large blocks or acreage living. The house plan features 4 generous bedrooms all with built in robes, 2 bathrooms, a garage large enough to accommodate two vehicles, a designer kitchen, and a spacious courtyard.