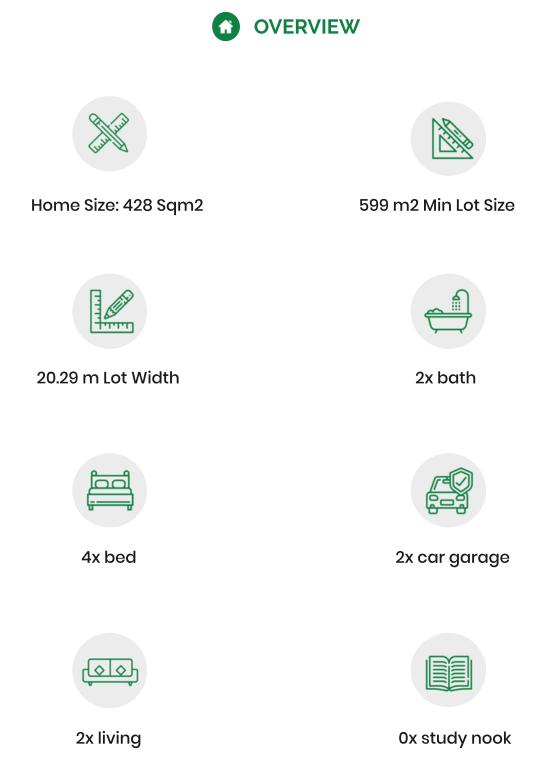

## ARMIDALE

Designed with comfortable family living in mind, the Armidale house plan offers an enviable spacious floor plan ideal for a large family. Impeccably built and finished to the highest standards this single storey home design is intended for large blocks or acreage living. The house plan features 4 generous bedrooms all with built in robes, 2 bathrooms, a garage large enough to accommodate two vehicles, a designer kitchen, and a spacious courtyard.