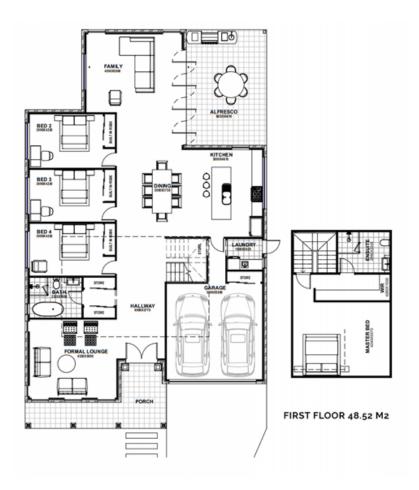

## **BOWRAL FLOOR PLANS**

Home Size: 334 Sqm2

473 m2 Min Lot Size

15.77 m Lot Width

2x bath

4x bed

2x car garage

2x living

0x study nook