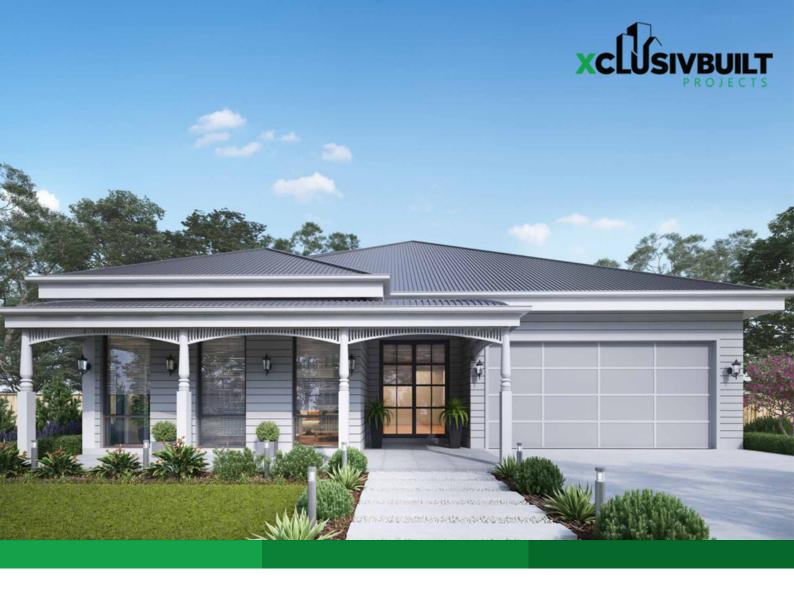

**BOWRAL** 

The BOWRAL home design is a favorite for anyone who appreciates classic Australian architecture with bull nose roof above the porch and classic posts. Along with a country style roof of 30 degrees that harbors the master bedroom coupled with a dorms window and raked ceilings. This home home will suite anyone who is making the move to all semi-rural lifestyle or just prefer the traditional design.

Home Size: 334 Sqm2

473 m2 Min Lot Size

15.77 m Lot Width

2x bath

4x bed

2x car garage

2x living

0x study nook